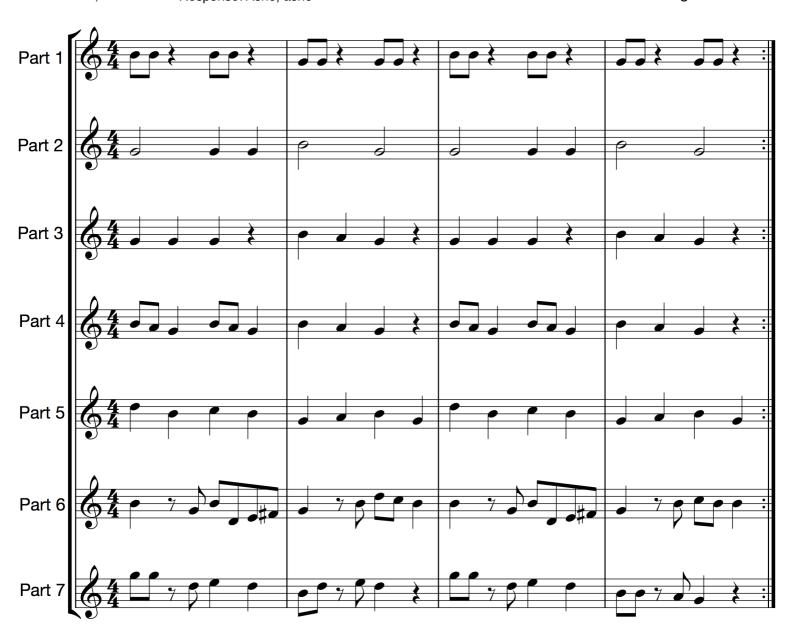

Each Part can be played separately, all together, or in any combination - with as few or as many of the Parts as you wish.

You can repeat it over and over, leaving out or adding in Parts each time you repeat.

You could even start with body percussion, clapping the rhythm of each part, or a combination of body percussion and instruments. The possibilities are endless!

The Fanga Alafia melody is in Part 7, and this may be played by a teacher, or left out altogether.