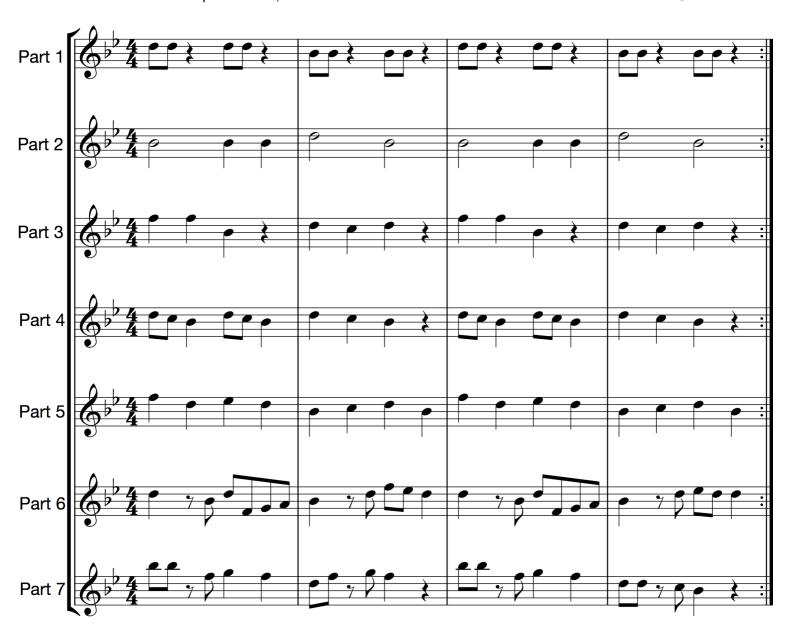

Each Part can be played separately, all together, or in any combination - with as few or as many of the Parts as you wish.

You can repeat it over and over, leaving out or adding in Parts each time you repeat.

You could even start with body percussion, clapping the rhythm of each part, or a combination of body percussion and instruments. The possibilities are endless!

The Fanga Alafia melody is in Part 7, and this may be played by a teacher, or left out altogether.